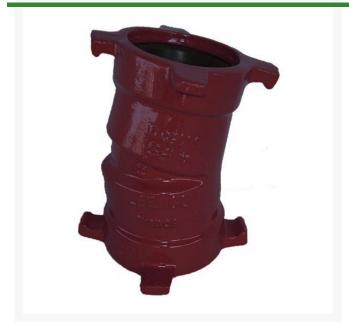

## Leemco Elbow - 6" 11 Degree Ductile Iron

RGLSB-611B

## **Details**

Ductile iron, slanted, deep bell, and gasket style fittings are made in accordance with ASTM A-536, Grade 65-45-12 & AWWA C153. Fittings have four lugs to accommodate joint restraints and other fittings. Bell section allows 5 degree freedom of pipe deflection within the bell end. All DPS fittings have epoxy coating as standard finish on interior & exterior surfaces, 10-12 mil thickness. Gaskets are manufactured of high grade EPDM rubber and are rib-enforced U-Cup design to seal and assist in restraining pipe at all pressures.