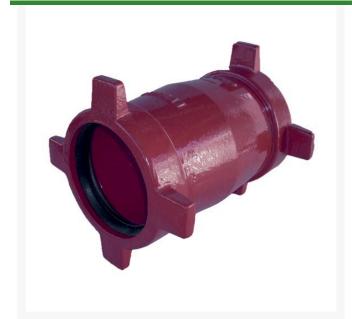

## Leemco Repair Coupling - 4" Ductile Iron

RGLSB-400RC

## **Details**

Ductile iron, slanted, deep bell, and gasket style fittings are made in accordance with ASTM A-536, Grade 65-45-12 & AWWA C153. Fittings have four lugs to accommodate joint restraints and other fittings. Bell section allows 5 degree freedom of pipe deflection within the bell end. All DPS fittings have epoxy coating as standard finish on interior & exterior surfaces, 10-12 mil thickness. Gaskets are manufactured of high grade EPDM rubber and are rib-enforced U-Cup design to seal and assist in restraining pipe at all pressures.