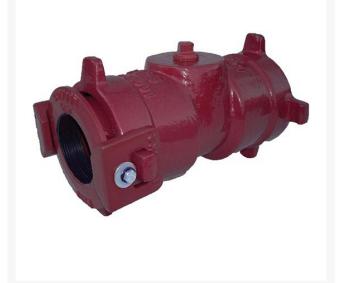

## Leemco Tapped Cap - 3" RGLSB-3TC

## Details

Ductile iron, slanted, deep bell, and gasket style fittings are made in accordance with ASTM A-536, Grade 65-45-12 & AWWA C153. Fittings have four lugs to accommodate joint restraints and other fittings. Bell section allows 5 degree freedom of pipe deflection within the bell end. All DPS fittings have epoxy coating as standard finish on interior & exterior surfaces, 10-12 mil thickness. Gaskets are manufactured of high grade EPDM rubber and are rib-enforced U-Cup design to seal and assist in restraining pipe at all pressures.