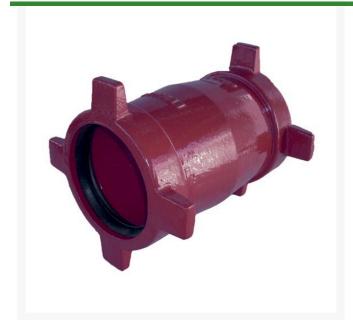

## Leemco Repair Coupling - 3" Ductile Iron

RGLSB-300RC

## **Details**

Ductile iron, slanted, deep bell, and gasket style fittings are made in accordance with ASTM A-536, Grade 65-45-12 & AWWA C153. Fittings have four lugs to accommodate joint restraints and other fittings. Bell section allows 5 degree freedom of pipe deflection within the bell end. All DPS fittings have epoxy coating as standard finish on interior & exterior surfaces, 10-12 mil thickness. Gaskets are manufactured of high grade EPDM rubber and are rib-enforced U-Cup design to seal and assist in restraining pipe at all pressures.