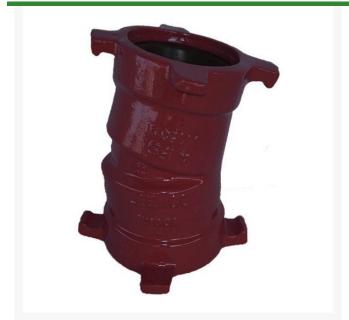

## Leemco Elbow - 16" 11 Degree Ductile Iron

RGLSB-1611B

## **Details**

Ductile iron, slanted, deep bell, and gasket style fittings are made in accordance with ASTM A-536, Grade 65-45-12 & AWWA C153. Fittings have four lugs to accommodate joint restraints and other fittings. Bell section allows 5 degree freedom of pipe deflection within the bell end. All DPS fittings have epoxy coating as standard finish on interior & exterior surfaces, 10-12 mil thickness. Gaskets are manufactured of high grade EPDM rubber and are rib-enforced U-Cup design to seal and assist in restraining pipe at all pressures.