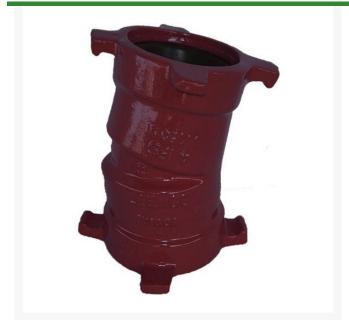

## Leemco Elbow - 12" 11 Degree Ductile Iron

RGLSB-1211B

## **Details**

Ductile iron, slanted, deep bell, and gasket style fittings are made in accordance with ASTM A-536, Grade 65-45-12 & AWWA C153. Fittings have four lugs to accommodate joint restraints and other fittings. Bell section allows 5 degree freedom of pipe deflection within the bell end. All DPS fittings have epoxy coating as standard finish on interior & exterior surfaces, 10-12 mil thickness. Gaskets are manufactured of high grade EPDM rubber and are rib-enforced U-Cup design to seal and assist in restraining pipe at all pressures.