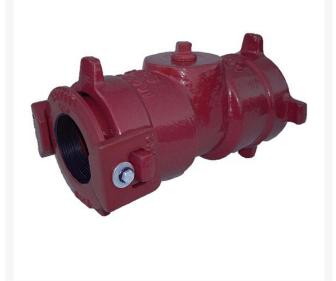

## Details

Ductile iron, slanted, deep bell, and gasket style fittings are made in accordance with ASTM A-536, Grade 65-45-12 & AWWA C153. Fittings have four lugs to accommodate joint restraints and other fittings. Bell section allows 5 degree freedom of pipe deflection within the bell end. All DPS fittings have epoxy coating as standard finish on interior & exterior surfaces, 10-12 mil thickness. Gaskets are manufactured of high grade EPDM rubber and are rib-enforced U-Cup design to seal and assist in restraining pipe at all pressures.