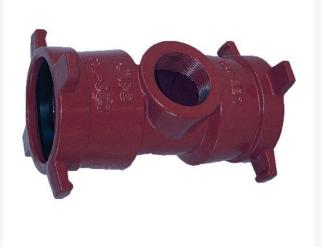

## Leemco Tapped Tee - 2 x 1.25 Service Tee

RGLSB-1025ST

## Details

Ductile iron, slanted, deep bell, and gasket style fittings are made in accordance with ASTM A-536, Grade 65-45-12 & AWWA C153. Fittings have four lugs to accommodate joint restraints and other fittings. Bell section allows 5 degree freedom of pipe deflection within the bell end. All DPS fittings have epoxy coating as standard finish on interior & exterior surfaces, 10-12 mil thickness. Gaskets are manufactured of high grade EPDM rubber and are rib-enforced U-Cup design to seal and assist in restraining pipe at all pressures.