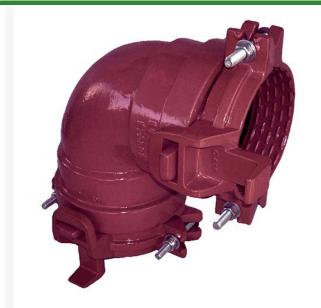

## Leemco Elbow - 6" Self-Restrained 90 Bend

RGLRF-690B

## Details

Fittings are ductile iron, slanted, deep bell, gasket style made in accordance with ASTM A-536, Grade 65-45-12 & AWWA C153. Fittings have a joint restraint system cast within the fitting. Joint restraints have no blunt cast serrations, so damage of the outer pipe surface will not occur. No machined threaded restraints. All gaskets are of manufactured of high grade EPDM rubber and ribenforced "U-Cup" design to seal and assist in restraining pipe at all pressures. Epoxy Coating on interior & exterior surfaces of fittings are of fusion bonded epoxy, 10-12 mil thickness. The epoxy coated fittings passes 90-Day immersion tests.