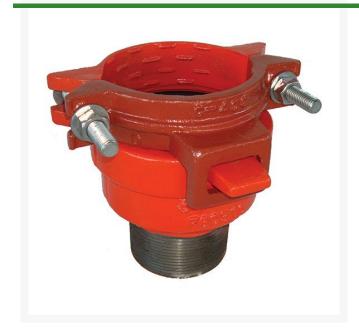

## Leemco Male Adapter - 2.5 Bell x 2 Mpt Restrained

## **Details**

By restraining joints, the thrust force is confined to the pipeline which is no longer dependent on soil composition, compactness and saturation. With the Leemco restrained fittings, connections can be made in the shortest possible time. There is no need to wait for concrete trucks to arrive or long waits for concrete to cure. The system can be pressurized as soon as the joints are tightened. Repairs can be made with the trench soaked. The Leemco restrained fittings are designed to get a system in operation in the least amount of time and effort. Advanced Design Features...Leemco Self-Restrained fittings have blunt cast serrations which are specifically designed for PVC or HDPE plastic pipe. These non-machined serrations will not damage the plastic pipe surface and have a fused epoxy finish to protect against corrosive soil conditions.