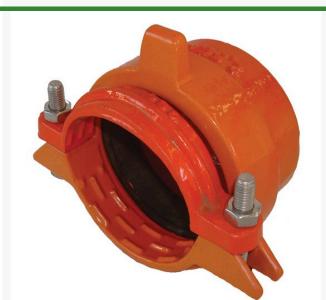

## **Leemco Cap - 2" Restrained** RGLRF-20C

## **Details**

Leemco Self-Restrained fittings have blunt cast serrations which are specifically designed for PVC or HDPE plastic pipe. These non-machined serrations will not damage the plastic pipe surface and have a fused epoxy finish to protect against corrosive soil conditions. Patented bell design incorporates a cast-on half clamp and a detachable clamp. Proven 2-bolt system saves time and labor costs.