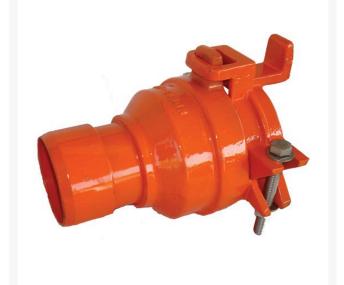

## Leemco Male Adapter - 2.5 Bell x 1.5 Fpf

RGLRF-215FPT

## Details

By restraining joints, the thrust force is confined to the pipeline which is no longer dependent on soil composition, compactness and saturation. With the Leemco restrained fittings, connections can be made in the shortest possible time. There is no need to wait for concrete trucks to arrive or long waits for concrete to cure. The system can be pressurized as soon as the joints are tightened. Repairs can be made with the trench soaked. The Leemco restrained fittings are designed to get a system in operation in the least amount of time and effort. Advanced Design Features...Leemco Self-Restrained fittings have blunt cast serrations which are specifically designed for PVC or HDPE plastic pipe. These non-machined serrations will not damage the plastic pipe surface and have a fused epoxy finish to protect against corrosive soil conditions.