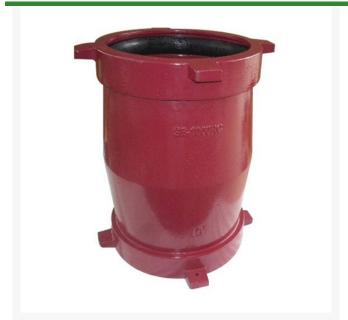

## Leemco Adapter - 10 x 12 Flange x Bell

RGLRF-10F12B

## **Details**

Ductile iron, slanted, deep bell, and gasket style fittings are made in accordance with ASTM A-536, Grade 65-45-12 & AWWA C153. Fittings have four lugs to accommodate joint restraints and other fittings. Bell section allows 5 degree freedom of pipe deflection within the bell end. All DPS fittings have epoxy coating as standard finish on interior & exterior surfaces, 10-12 mil thickness. Gaskets are manufactured of high grade EPDM rubber and are rib-enforced U-Cup design to seal and assist in restraining pipe at all pressures.