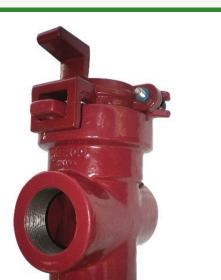

## Leemco Tapped Cap - 2 x 1 F-Acme Restrained

RGLRF-102AC

Fittings are ductile iron, slanted, deep bell, gasket style made in accordance with ASTM A-536, Grade 65-45-12 & AWWA C153. Fittings have a joint restraint system cast within the fitting. Joint restraints have no blunt cast serrations, so damage of the outer pipe surface will not occur. No machined threaded restraints. All gaskets are of manufactured of high grade EPDM rubber and ribenforced U-Cup design to seal and assist in restraining pipe at all pressures. Epoxy Coating on interior & exterior surfaces of fittings are of fusion bonded epoxy, 10-12 mil thickness. The epoxy coated fittings passes 90-Day immersion tests.

## **Specifications**

Manufacturer Manufacturer's Model No Leemco RF-102AC