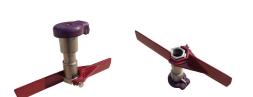

## **Details**

The Leemco Stabilizer securely attaches to the base of the Quick Coupling Valve. Its wide and extended wings packed in the soil prevent the valve from rotating or moving in the vertical plane. Installation is a snap. The Stabilizer slips on the hex portion of the Quick Coupling Valve much the same way as an open end wrench. A single stainless steel bolt securely fastens the stabilizer to the valve body. All quick coupling valves need to be secured by a stabilizer to prevent bodily harm due to slowly disengaging the valve from its base by normal operation and also prevent vandalism.