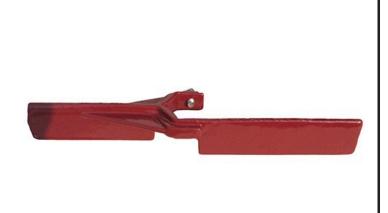

## **Details**

The Leemco Stabilizer securely attaches to the base of the Quick Coupling Valve. Its wide and extended wings packed in the soil prevent the valve from rotating or moving in the vertical plane. Installation is a snap. The Stabilizer slips on the hex portion of the Quick Coupling Valve much the same way as an open end wrench. A single stainless steel bolt securely fastens the stabilizer to the valve body. All quick coupling valves need to be secured by a stabilizer to prevent bodily harm due to slowly disengaging the valve from its base by normal operation and also prevent vandalism.