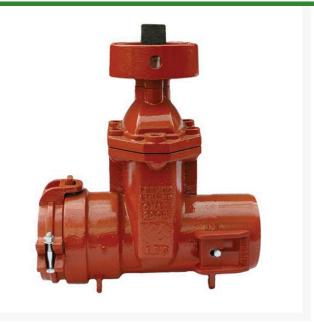

## Leemco Gate Valve - 3 x 3 Spigot x Bell

RGLLMV-33SB

## Details

All mainline valves are resilient wedge and conform to AWWA C153 standards. Constructed of ductile iron with fusion-bonded epoxy coating on all interior and exterior surfaces, 12-14 mil thickness. The epoxy coating passes 90-Day immersion tests. Gate valves are available in spigot x bell and bell x bell models to mechanically connect to fittings or plastic pipe. Restraints have blunt cast serrations; no machined threaded restraints. Valves have a shroud around the 2" operating nut to accept IPS PVC sleeve which provides dirt-free access to actuate the valve.

## **Specifications**

Manufacturer Manufacturer's Model No Leemco LMV-33SB