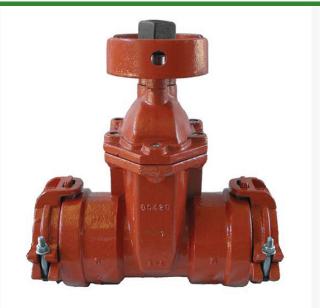

## Leemco Gate Valve - 3 x 3 Bell x Bell

## Details

All mainline valves are resilient wedge and conform to AWWA C153 standards. Constructed of ductile iron with fusion-bonded epoxy coating on all interior and exterior surfaces, 12-14 mil thickness. The epoxy coating passes 90-Day immersion tests. Gate valves are available in spigot x bell and bell x bell models to mechanically connect to fittings or plastic pipe. Restraints have blunt cast serrations; no machined threaded restraints. Valves have a shroud around the 2" operating nut to accept IPS PVC sleeve which provides dirt-free access to actuate the valve.

## Specifications

Manufacturer Manufacturer's Model No Leemco LMV-33BB