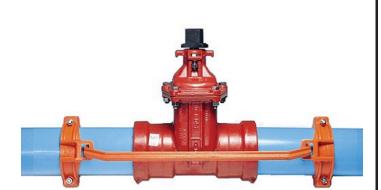

## Leemco Restraints - 14" (Pipe - Pipe) Gate Valve Jr

**RGLLG-1400** 

## **Details**

Leemco Restrained fittings are designed to get a system in operation in the least amount of time and effort. All changes of directions and reductions are mechanically restrained. Additional adjacent joints shall are also restrained. Leemco Self-Restrained fittings have blunt cast serrations which are specifically designed for PVC or HDPE plastic pipe. These non-machined serrations will not damage the plastic pipe surface and have a fused epoxy finish to protect against corrosive soil conditions. Its patented bell design incorporates a cast-on half clamp and a detachable clamp, plus an easy-to-install, proven 2-bolt system that saves time and labor costs.

## **Specifications**

Manufacturer Leemco Manufacturer's LG-1400 Model No

**Golfmech Ltd** Hullaghfin Balrath Navan, C15 VOFS 353 87 632 9827

https://golfmech.rrproducts.com/