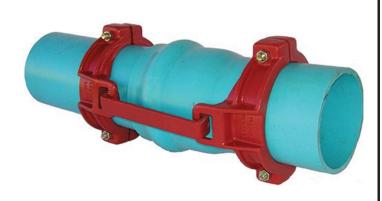

## Leemco Restraints - 3" (Pipe - Pipe)

RGLLB-300

## **Details**

Leemco Restrained fittings are designed to get a system in operation in the least amount of time and effort. All changes of directions and reductions are mechanically restrained. Additional adjacent joints shall are also restrained. Leemco Self-Restrained fittings have blunt cast serrations which are specifically designed for PVC or HDPE plastic pipe. These non-machined serrations will not damage the plastic pipe surface and have a fused epoxy finish to protect against corrosive soil conditions. Its patented bell design incorporates a cast-on half clamp and a detachable clamp, plus an easy-to-install, proven 2-bolt system that saves time and labor costs.