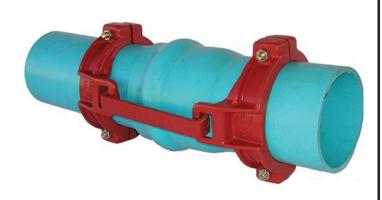

## Leemco Restraints - 2.5" (Pipe - Pipe)

RGLLB-250

## **Details**

Leemco Restrained fittings are designed to get a system in operation in the least amount of time and effort. All changes of directions and reductions are mechanically restrained. Additional adjacent joints shall are also restrained. Leemco Self-Restrained fittings have blunt cast serrations which are specifically designed for PVC or HDPE plastic pipe. These non-machined serrations will not damage the plastic pipe surface and have a fused epoxy finish to protect against corrosive soil conditions. Its patented bell design incorporates a cast-on half clamp and a detachable clamp, plus an easy-to-install, proven 2-bolt system that saves time and labor costs.