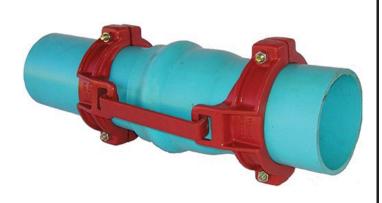

## Leemco Restraints - 2" (Pipe - Pipe)

RGLLB-200

## **Details**

Leemco Restrained fittings are designed to get a system in operation in the least amount of time and effort. All changes of directions and reductions are mechanically restrained. Additional adjacent joints shall are also restrained. Leemco Self-Restrained fittings have blunt cast serrations which are specifically designed for PVC or HDPE plastic pipe. These non-machined serrations will not damage the plastic pipe surface and have a fused epoxy finish to protect against corrosive soil conditions. Its patented bell design incorporates a cast-on half clamp and a detachable clamp, plus an easy-to-install, proven 2-bolt system that saves time and labor costs.