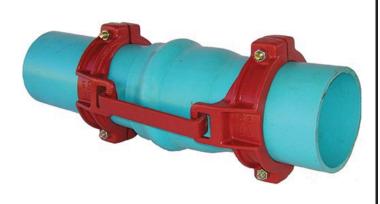

## Leemco Restraints - 14" (Pipe - Pipe)

RGLLB-1400

## Details

Leemco Restrained fittings are designed to get a system in operation in the least amount of time and effort. All changes of directions and reductions are mechanically restrained. Additional adjacent joints shall are also restrained. Leemco Self-Restrained fittings have blunt cast serrations which are specifically designed for PVC or HDPE plastic pipe. These non-machined serrations will not damage the plastic pipe surface and have a fused epoxy finish to protect against corrosive soil conditions. Its patented bell design incorporates a cast-on half clamp and a detachable clamp, plus an easy-toinstall, proven 2-bolt system that saves time and labor costs.