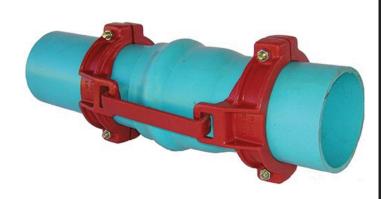

## Leemco Restraints - 12" (Pipe - Pipe)

**RGLLB-1200** 

## **Details**

Leemco Restrained fittings are designed to get a system in operation in the least amount of time and effort. All changes of directions and reductions are mechanically restrained. Additional adjacent joints shall are also restrained. Leemco Self-Restrained fittings have blunt cast serrations which are specifically designed for PVC or HDPE plastic pipe. These non-machined serrations will not damage the plastic pipe surface and have a fused epoxy finish to protect against corrosive soil conditions. Its patented bell design incorporates a cast-on half clamp and a detachable clamp, plus an easy-to-install, proven 2-bolt system that saves time and labor costs.