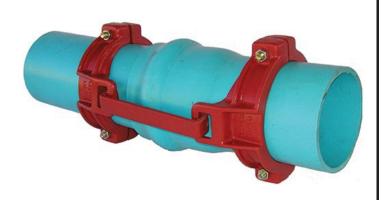

## Leemco Restraints - 10" (Pipe - Pipe)

**RGLLB-1000** 

## **Details**

Leemco Restrained fittings are designed to get a system in operation in the least amount of time and effort. All changes of directions and reductions are mechanically restrained. Additional adjacent joints shall are also restrained. Leemco Self-Restrained fittings have blunt cast serrations which are specifically designed for PVC or HDPE plastic pipe. These non-machined serrations will not damage the plastic pipe surface and have a fused epoxy finish to protect against corrosive soil conditions. Its patented bell design incorporates a cast-on half clamp and a detachable clamp, plus an easy-to-install, proven 2-bolt system that saves time and labor costs.