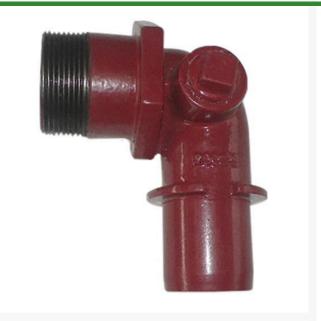

## Details

The L90 MPT adapters are provided with a 1" tapped side plug for connection to a quick coupling valve assembly. The MPT outlet provides male threads for an electric valve or gate valve assembly as shown. The 2" L90 Series MPT adapters are designed to install into Leemco Lateral Tee or Lateral Saddle outlets. The 3" L90 Series MPT adapters are designed to install into any Leemco Tee with a 3" IPS branch outlet. 3" L90 Series MPT adapters come with a 3" collar clamp and hardware.