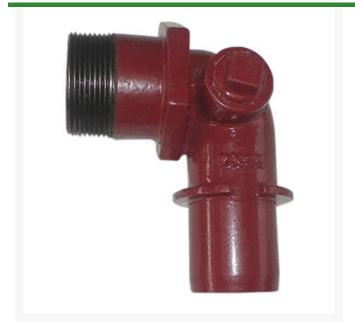

## Leemco Adapter - 2 x 1.5 Mpt Lateral Threaded 90

RGLL90-215

## **Details**

The L90 MPT adapters are provided with a 1" tapped side plug for connection to a quick coupling valve assembly. The MPT outlet provides male threads for an electric valve or gate valve assembly as shown. The 2" L90 Series MPT adapters are designed to install into Leemco Lateral Tee or Lateral Saddle outlets. The 3" L90 Series MPT adapters are designed to install into any Leemco Tee with a 3" IPS branch outlet. 3" L90 Series MPT adapters come with a 3" collar clamp and hardware.