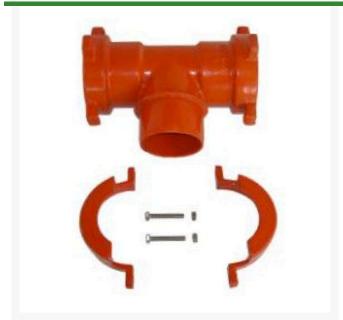

## Leemco Adapter Tee - 3 x 2.5 x 2.5 Spigot x Bell Tee

RGLL180-322SB

## **Details**

The L90 MPT adapters are provided with a 1" tapped side plug for connection to a quick coupling valve assembly. The MPT outlet provides male threads for an electric valve or gate valve assembly. The 2" L90 and L180-Series MPT adapters are designed to install into Leemco Lateral Tee or Lateral Saddle outlets. The 3" L90 and L180-Series MPT adapters are designed to install into any Leemco Tee with a 3 IPS branch outlet. 3" L90 and L180-Series MPT adapters come with a 3" collar clamp and hardware.