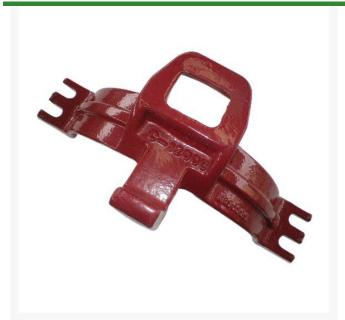

## **Leemco Clamps - 14" (For Bell Ends)**

**RGLC-1400** 

## **Details**

Ductile iron, slanted, deep bell, and gasket style fittings are made in accordance with ASTM A-536, Grade 65-45-12 & AWWA C153. Fittings have four lugs to accommodate joint restraints and other fittings. Bell section allows 5 degree freedom of pipe deflection within the bell end. All DPS fittings have epoxy coating as standard finish on interior & exterior surfaces, 10-12 mil thickness. Gaskets are manufactured of high grade EPDM rubber and are rib-enforced U-Cup design to seal and assist in restraining pipe at all pressures.