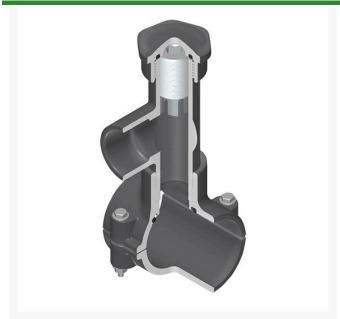

## 6x3/4 PVC Hot Tap Saddle Viton S/S Cu

## **Details**

Hot Tap Saddles allow connection to existing pipelines under pressure. Specially designed tapping saddle allows pipe branch connection to pressurized "Hot" lines without system shut-down. Available in PVC White, Gray or CPVC Gray configurations. Industrial grade bolt-on saddle with EPDM or FKM O-ring seals and choice of zinc-plated steel or Type 316 stainless steel hardware. Built-in brass or stainless steel cutter easily cuts hole in PVC, CPVC, HDPE and PP Pipe. Special design captures and retains coupon from hole. Pressure rated to 235 psi @ 73F. Available to fit IPS Pipe 2" through 8" with versatile 3/4" socket - 1" spigot combination branch outlet or 1"-1/2" Socket - 2" spigot combination branch outlet.