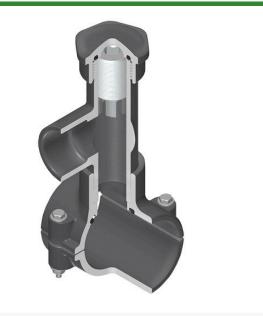

## Details

Hot Tap Saddles allow connection to existing pipelines under pressure. Specially designed tapping saddle allows pipe branch connection to pressurized "Hot" lines without system shut-down. Available in PVC White, Gray or CPVC Gray configurations. Industrial grade bolt-on saddle with EPDM or FKM O-ring seals and choice of zinc-plated steel or Type 316 stainless steel hardware. Built-in brass or stainless steel cutter easily cuts hole in PVC, CPVC, HDPE and PP Pipe. Special design captures and retains coupon from hole. Pressure rated to 235 psi @ 73F. Available to fit IPS Pipe 2" through 8" with versatile 3/4" socket - 1" spigot combination branch outlet or 1"-1/2" Socket - 2" spigot combination branch outlet.