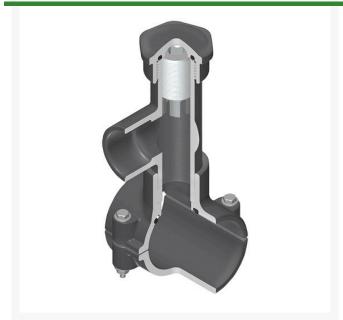

## **Details**

Hot Tap Saddles allow connection to existing pipelines under pressure. Specially designed tapping saddle allows pipe branch connection to pressurized "Hot" lines without system shut-down. Available in PVC White, Gray or CPVC Gray configurations. Industrial grade bolt-on saddle with EPDM or FKM O-ring seals and choice of zinc-plated steel or Type 316 stainless steel hardware. Built-in brass or stainless steel cutter easily cuts hole in PVC, CPVC, HDPE and PP Pipe. Special design captures and retains coupon from hole. Pressure rated to 235 psi @ 73F. Available to fit IPS Pipe 2" through 8" with versatile 3/4" socket - 1" spigot combination branch outlet or 1"-1/2" Socket - 2" spigot combination branch outlet.