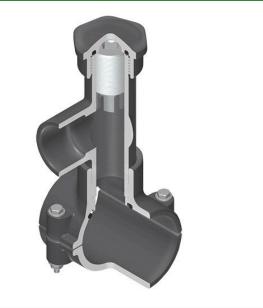

## Details

Hot Tap Saddles allow connection to existing pipelines under pressure. Specially designed tapping saddle allows pipe branch connection to pressurized "Hot" lines without system shut-down. Available in PVC White, Gray or CPVC Gray configurations. Industrial grade bolt-on saddle with EPDM or FKM O-ring seals and choice of zinc-plated steel or Type 316 stainless steel hardware. Built-in brass or stainless steel cutter easily cuts hole in PVC, CPVC, HDPE and PP Pipe. Special design captures and retains coupon from hole. Pressure rated to 235 psi @ 73F. Available to fit IPS Pipe 2" through 8" with versatile 3/4" socket - 1" spigot combination branch outlet or 1"-1/2" Socket - 2" spigot combination branch outlet.