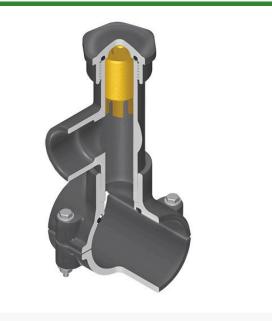

## Details

Hot Tap Saddles allow connection to existing pipelines under pressure. Specially designed tapping saddle allows pipe branch connection to pressurized "Hot" lines without system shut-down. Available in PVC White, Gray or CPVC Gray configurations. Industrial grade bolt-on saddle with EPDM or FKM O-ring seals and choice of zinc-plated steel or Type 316 stainless steel hardware. Built-in brass or stainless steel cutter easily cuts hole in PVC, CPVC, HDPE and PP Pipe. Special design captures and retains coupon from hole. Pressure rated to 235 psi @ 73F. Available to fit IPS Pipe 2" through 8" with versatile 3/4" socket - 1" spigot combination branch outlet or 1"-1/2" Socket - 2" spigot combination branch outlet.