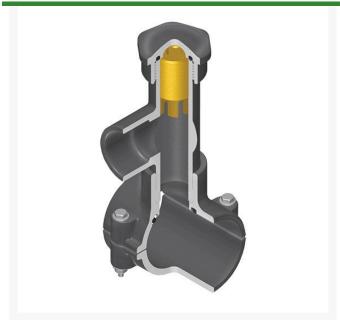

## **Details**

Hot Tap Saddles allow connection to existing pipelines under pressure. Specially designed tapping saddle allows pipe branch connection to pressurized "Hot" lines without system shut-down. Available in PVC White, Gray or CPVC Gray configurations. Industrial grade bolt-on saddle with EPDM or FKM O-ring seals and choice of zinc-plated steel or Type 316 stainless steel hardware. Built-in brass or stainless steel cutter easily cuts hole in PVC, CPVC, HDPE and PP Pipe. Special design captures and retains coupon from hole. Pressure rated to 235 psi @ 73F. Available to fit IPS Pipe 2" through 8" with versatile 3/4" socket - 1" spigot combination branch outlet or 1"-1/2" Socket - 2" spigot combination branch outlet.