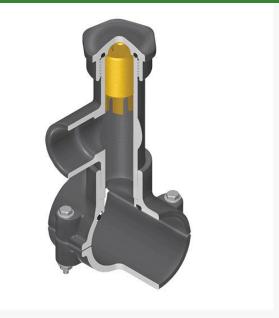

## Details

Hot Tap Saddles allow connection to existing pipelines under pressure. Specially designed tapping saddle allows pipe branch connection to pressurized "Hot" lines without system shut-down. Available in PVC White, Gray or CPVC Gray configurations. Industrial grade bolt-on saddle with EPDM or FKM O-ring seals and choice of zinc-plated steel or Type 316 stainless steel hardware. Built-in brass or stainless steel cutter easily cuts hole in PVC, CPVC, HDPE and PP Pipe. Special design captures and retains coupon from hole. Pressure rated to 235 psi @ 73F. Available to fit IPS Pipe 2" through 8" with versatile 3/4" socket - 1" spigot combination branch outlet or 1"-1/2" Socket - 2" spigot combination branch outlet.