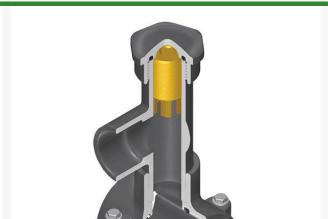

## **Details**

Hot Tap Saddles allow connection to existing pipelines under pressure. Specially designed tapping saddle allows pipe branch connection to pressurized "Hot" lines without system shut-down. Available in PVC White, Gray or CPVC Gray configurations. Industrial grade bolt-on saddle with EPDM or FKM O-ring seals and choice of zinc-plated steel or Type 316 stainless steel hardware. Built-in brass or stainless steel cutter easily cuts hole in PVC, CPVC, HDPE and PP Pipe. Special design captures and retains coupon from hole. Pressure rated to 235 psi @ 73F. Available to fit IPS Pipe 2" through 8" with versatile 3/4" socket - 1" spigot combination branch outlet or 1"-1/2" Socket - 2" spigot combination branch outlet.