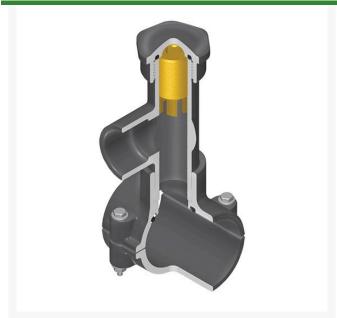

## **Details**

Hot Tap Saddles allow connection to existing pipelines under pressure. Specially designed tapping saddle allows pipe branch connection to pressurized "Hot" lines without system shut-down. Available in PVC White, Gray or CPVC Gray configurations. Industrial grade bolt-on saddle with EPDM or FKM O-ring seals and choice of zinc-plated steel or Type 316 stainless steel hardware. Built-in brass or stainless steel cutter easily cuts hole in PVC, CPVC, HDPE and PP Pipe. Special design captures and retains coupon from hole. Pressure rated to 235 psi @ 73F. Available to fit IPS Pipe 2" through 8" with versatile 3/4" socket - 1" spigot combination branch outlet or 1"-1/2" Socket - 2" spigot combination branch outlet.