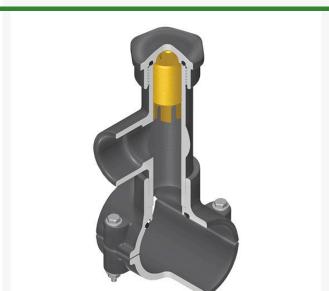

## **Details**

Hot Tap Saddles allow connection to existing pipelines under pressure. Specially designed tapping saddle allows pipe branch connection to pressurized "Hot" lines without system shut-down. Available in PVC White, Gray or CPVC Gray configurations. Industrial grade bolt-on saddle with EPDM or FKM O-ring seals and choice of zinc-plated steel or Type 316 stainless steel hardware. Built-in brass or stainless steel cutter easily cuts hole in PVC, CPVC, HDPE and PP Pipe. Special design captures and retains coupon from hole. Pressure rated to 235 psi @ 73F. Available to fit IPS Pipe 2" through 8" with versatile 3/4" socket - 1" spigot combination branch outlet or 1"-1/2" Socket - 2" spigot combination branch outlet.