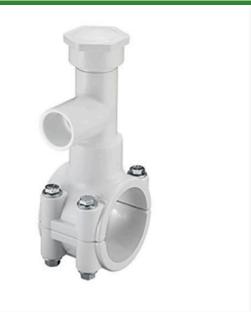

## 2x1-1/2 PVC Hot Tap Saddle EPDM Znc P RGHT2251W

## Details

Specially designed tapping saddle allows pipe branch connection to pressurized "Hot" lines without system shut-down. Available in PVC White, Gray or CPVC Gray configurations. Industrial Grade Bolt-on Saddle with EPDM or FKM O-ring Seals and Choice of Zinc Plated Steel or Type 316 Stainless Steel Hardware. Built-in Brass or Stainless Steel Cutter Easily Cuts Hole in PVC, CPVC, HDPE and PP Pipe. Special Design Captures and Retains Coupon from Hole. Pressure Rated to 235 psi @ 73F. Available to fit IPS Pipe 2" through 8" with Versatile 3/4" Socket - 1" Spigot Combination Branch Outlet or 1"-1/2" Socket - 2" Spigot Combination Branch Outlet.