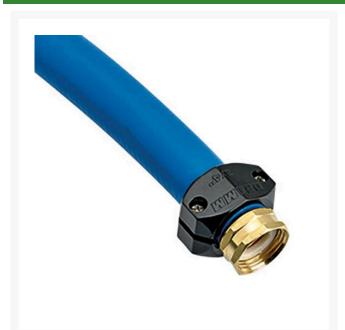

## **Underhill Brass Female Mender w/Clamp - 3/4in Hose Diameter** RGHR-75F

## **Details**

Mend your valuable hoses with super heavy duty hose mender clamps designed to do the job right and built to last. Made of stainless steel with ED rinish. Mender made of solid brass for reliable, crush-proof, high performance year after year. You just can't bear these ultra-reliable, machined brass hose repair fittings. 3/4in Clamp with Female Brass Mender.

- 3/4in Brass Hose Mender with Clamp
- Super Heavy Duty Hose Mender Clamps
- Crush-proof
- Reliable, Crush-Proof, High Performance
- Female
- Made of Zinc, Stainless Steel, ED Finish
- Mender Made of Solid Brass
- 3/4in Clamp with Female Brass Mender