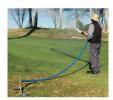

## **Details**

No need to carry extra hose around when you do not need it. The ShortyPRO Ultramax Blue Quick Cool/Wash Hose is an ultra-flexible lightweight hose made of super, heavy-duty, abrasion resistant TPE material. Features machined brass couplings. 1200 psi burst pressure. 3/4" x 10' Length.

- Ultraflexible lightweight hose
- 1200 psi burst
- Machined brass couplings
- All weather performance
- Abrasive resistant