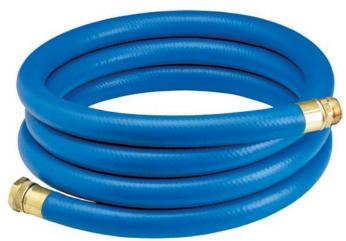

## **Underhill UltraMax Blue Shortypro** Hose - 3/4" x 10'

**RGH75-10SP** 

## **Details**

No need to carry extra hose around when you do not need it. The ShortyPRO Ultramax Blue Quick Cool/Wash Hose is an ultra-flexible lightweight hose made of super, heavy-duty, abrasion resistant TPE material. Features machined brass couplings. 1200 psi burst pressure. 3/4" x 10' Length.

- Ultraflexible lightweight hose
- 1200 psi burst
- Machined brass couplings
- All weather performance
- Abrasive resistant