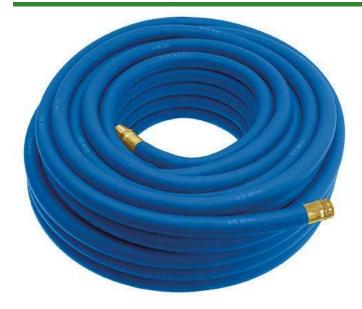

## Underhill UltraMax Water Hose Blue -3/4in x 100ft - 300 PSI Wp - 1200 PSI Burst Strength RGH75-100B

### Details

All weather performance in an ultra flexible, lightweight hose. The UltraMax Blue is made of super heavy-duty, long-life, abrasion-resistant TPE material and is up to 45% lighter than comparable commercial quality hose. Features machined brass couplings. 1200 psi burst pressure. Blue.

- 1200 psi Bust Pressure
- Machined Brass Couplings
- Abrasive Resistant
- All Weather Performance
- Won't Scuff Turf on Greens

#### Specifications

| Manufacturer | Underhill |
|--------------|-----------|
| Color        | Blue      |
| Hose Inside  | .75 in    |
| Diameter     |           |
| Hose Length  | 100 ft    |
| Weight (lbs) | 26 lb     |
|              |           |