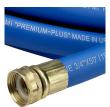

- 1200 psi Bust Pressure
- Machined Brass Couplings
- Abrasive Resistant
- All Weather Performance
- Won't Scuff Turf on Greens

**Specifications** 

Manufacturer Underhill Color Blue Hose Inside .75 in

Diameter