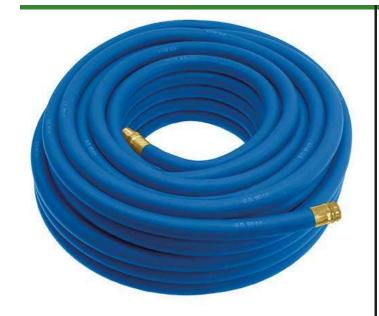

## Underhill UltraMax Water Hose Blue - 3/4in x 75ft - 300 PSI Wp - 1200 PSI Burst Strength

RGH75-075B

All weather performance in an ultra flexible, lightweight hose. The UltraMax Blue is made of super heavy-duty, long-life, abrasion-resistant TPE material and is up to 45% lighter than comparable commercial quality hose. Features machined brass couplings. 1200 psi burst pressure. Blue.

- 1200 psi Bust Pressure
- Machined Brass Couplings
- Abrasive Resistant
- All Weather Performance
- Won't Scuff Turf on Greens

**Specifications** 

Manufacturer Underhill Color Blue Hose Inside .75 in

Diameter

Hose Length 75 ft Weight (lbs) 20 lb

**Golfmech Ltd** Hullaghfin Balrath Navan, C15 VOFS 353 87 632 9827

https://golfmech.rrproducts.com/