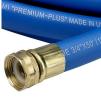

## **Details**

All weather performance in an ultra flexible, lightweight hose. The UltraMax Blue is made of super heavy-duty, long-life, abrasion-resistant TPE material and is up to 45% lighter than comparable commercial quality hose. Features machined brass couplings. 1200 psi burst pressure. Blue.

- 1200 psi Bust Pressure
- Machined Brass Couplings
- Abrasive Resistant
- All Weather Performance
- Won't Scuff Turf on Greens