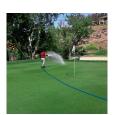

- 1200 psi Bust Pressure
- Machined Brass Couplings
- Abrasive Resistant
- All Weather Performance
- Won't Scuff Turf on Greens