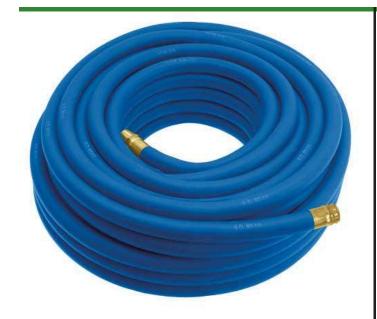

## Underhill UltraMax Water Hose Blue - 3/4in x 50ft - 300 PSI Wp - 1200 PSI Burst Strength

RGH75-050B

## **Details**

All weather performance in an ultra flexible, lightweight hose. The UltraMax Blue is made of super heavy-duty, long-life, abrasion-resistant TPE material and is up to 45% lighter than comparable commercial quality hose. Features machined brass couplings. 1200 psi burst pressure. Blue.

- 1200 psi Bust Pressure
- Machined Brass Couplings
- Abrasive Resistant
- All Weather Performance
- Won't Scuff Turf on Greens