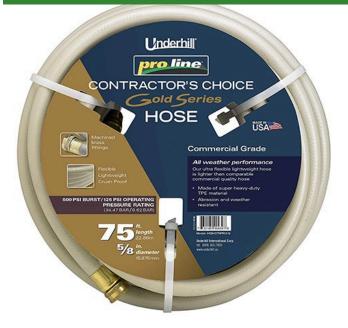

## Underhill ProLine Water Hose Gold 5/8in x 75ft Length - 125 PSI Wp - 500 PSI Burst Strength

RGH58-075PRO-G

## **Details**

This Contractors Choice 500 psi. lightweight landscape/professional hose is ultra-flexible, crush-proof and features machined brass couplings. Manufactured of heavy duty TPE material for abrasion, weather resistance and durability. Ideal for clubhouse and commercial landscape applications. Available in 5/8"or 3/4". Commercial grade. 125 psi operating pressure. 500 psi burst pressure. Made in U.S.A.

## **Specifications**

Manufacturer Underhill Hose Length 75 ft Weight (lbs) 13 lb

**Golfmech Ltd**Hullaghfin Balrath Navan, C15 VOFS
353 87 632 9827

https://golfmech.rrproducts.com/