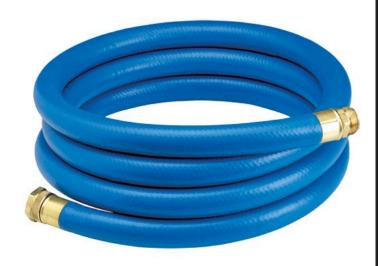

## Underhill UltraMax Blue Shortypro Hose - 1" x 10'

RGH10-10SP

## **Details**

No need to carry extra hose around when you do not need it. The ShortyPro Ultramax Blue Quick Cool/Wash Hose is an ultra-flexible lightweight hose made of super, heavy-duty, abrasion resistant TPE material. Reliable in all weather. Features machined brass couplings. 1200 psi burst pressure. 1" x 10' Length.

- Ultraflexible lightweight hose
- 1200 psi burst
- Machined brass couplings
- All weather performance
- Abrasive resistant
- 1in diameter with 10ft length

## **Specifications**

Manufacturer Underhill
Color Blue
Hose Inside 1 in
Diameter

Hose Length 10 ft

**Golfmech Ltd**Hullaghfin Balrath Navan, C15 VOFS
353 87 632 9827

https://golfmech.rrproducts.com/