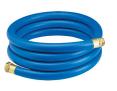

## Underhill UltraMax Blue Shortypro Hose - 1" x 10'

RGH10-10SP

## **Details**

No need to carry extra hose around when you do not need it. The ShortyPro Ultramax Blue Quick Cool/Wash Hose is an ultra-flexible lightweight hose made of super, heavy-duty, abrasion resistant TPE material. Reliable in all weather. Features machined brass couplings. 1200 psi burst pressure. 1" x 10' Length.

- Ultraflexible lightweight hose
- 1200 psi burst
- Machined brass couplings
- All weather performance
- Abrasive resistant
- 1in diameter with 10ft length

## **Specifications**

Manufacturer Underhill
Color Blue
Hose Inside 1 in
Diameter

Hose Length 10 ft

**Golfmech Ltd**Hullaghfin Balrath Navan, C15 VOFS
353 87 632 9827

https://golfmech.rrproducts.com/