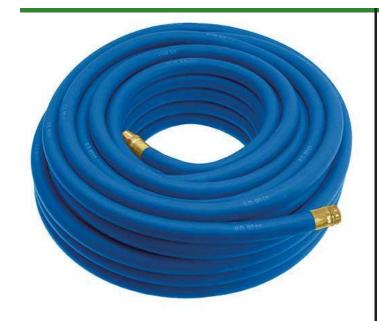

## Underhill UltraMax Water Hose Blue - 1in x 75ft - 300 PSI Wp - 1200 PSI Burst Strength

RGH10-075B

All weather performance in an ultra flexible, lightweight hose. The UltraMax Blue is made of super heavy-duty, long-life, abrasion-resistant TPE material and is up to 45% lighter than comparable commercial quality hose. Features machined brass couplings. 1200 psi burst pressure. Blue.

- Machined Brass Couplings
- Abrasive Resistant
- All Weather Performance
- Won't Scuff Turf on Greens

**Specifications** 

Manufacturer Underhill
Color Blue
Hose Inside 1 in

Diameter

Hose Length 75 ft Weight (lbs) 26 lb