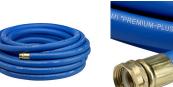

## **Details**

All weather performance in an ultra flexible, lightweight hose. The UltraMax Blue is made of super heavy-duty, long-life, abrasion-resistant TPE material and is up to 45% lighter than comparable commercial quality hose. Features machined brass couplings. 1200 psi burst pressure. Blue.

- 1200 psi Bust Pressure
- Machined Brass Couplings
- Abrasive Resistant
- All Weather Performance
- Won't Scuff Turf on Greens