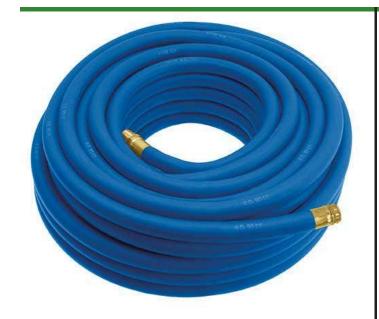

## Underhill UltraMax Water Hose Blue - 1in x 50ft - 300 PSI Wp - 1200 PSI Burst Strength

RGH10-050B

## **Details**

All weather performance in an ultra flexible, lightweight hose. The UltraMax Blue is made of super heavy-duty, long-life, abrasion-resistant TPE material and is up to 45% lighter than comparable commercial quality hose. Features machined brass couplings. 1200 psi burst pressure. Blue.

## **Specifications**

Weight (lbs)

Manufacturer Underhill
Color Blue
Hose Inside 1 in
Diameter
Hose Length 50 ft

17 lb

**Golfmech Ltd** Hullaghfin Balrath Navan, C15 VOFS 353 87 632 9827

https://golfmech.rrproducts.com/