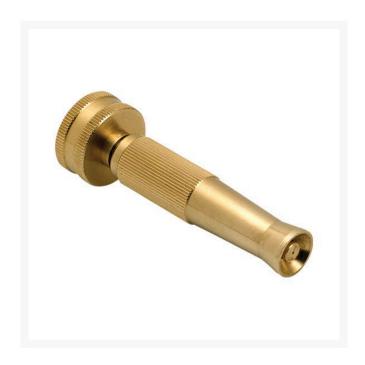

## Underhill Multimax Adjustable NOZZLE-3/4in FHT Inlet

RGGNA-75

## **Details**

This high-pressure, easy-twist, variable pattern nozzle features a no-leak design with fine mist to power jet spray adjustment. Solid machined brass construction. Constant flow smooth operation and simple reliable long life. Brass. 4" Length x 3/4" FHT inlet.

- Variable twist pattern
- Solid machined brass construction
- sonstant flow smooth operation
- Simple, reliable long life
- 4" x 3/4" inlet

## **Specifications**

Manufacturer Underhill
Hose Length 4 in
Lid Diameter .75 in
Material Solid brass

**Golfmech Ltd**Hullaghfin Balrath Navan, C15 VOFS 353 87 632 9827