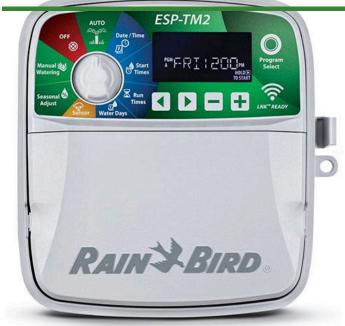

## **Details**

The ESP-TM2 irrigation controller is the perfect option for basic residential solutions. Building upon Rain Bird's legacy of The Intelligent Use of Water, this controller offers simple water saving features that you will actually use. With the flexibility of 3 programs and 4 start times available per program, you can tailor your watering schedule to your landscape's needs. The ESP-TM2 provides the Extra Simple Programming interface you are familiar with in a controller that is built to last! Best of all, you can upgrade the ESP-TM2 into a WiFi-enabled controller by simply installing a new LNK WiFi Module, without having to replace the entire unit.

- QUICK TO INSTALL Available in 4,6,8, and 12 station models. Suitable for indoor or outdoor installations. Factory installed outdoor rated power cord for your convenience.
- SIMPLE TO PROGRAM Quickly program a schedule in just 3 steps. 3 available programs with up to 4 start times each.
- WIFI CONNECTIVITY By simply plugging in a Rain Bird LNK WiFi Module (sold separately), users can access, operate and monitor their irrigation system.
- ADVANCED FEATURES Contractor Default allows you to easily save and restore your custom schedule. Delay Watering up to 14 days and automatically resume watering after the set delay has elapsed. Bypass Rain Sensor for any station gives you the ability to